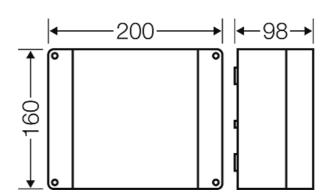

# **Drawings**

Dimension drawing

| material                | PS (Polystyrene)                    |
|-------------------------|-------------------------------------|
| degree of protection:   | IP 55 (ESM)                         |
| degree of protection:   | (see cable entry systems LES) IP 65 |
| mounting width          | 173 mm                              |
| mounting height         | 133 mm                              |
| max. installation depth | 79 mm                               |
| width                   | 200 mm                              |
| height                  | 160 mm                              |
| depth                   | 98 mm                               |
| weight                  | 0,455 kg                            |
| in accordance with      | IEC 60670-22                        |