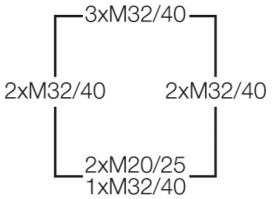

# **Drawings**

Dimension drawing

### With or without terminals

Detail mass

Box walls