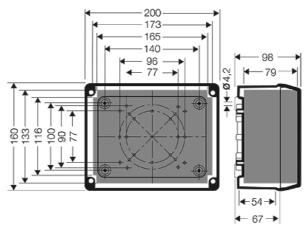

# **Drawings**

Dimension drawing

| material                | PS (Polystyrene)                    |
|-------------------------|-------------------------------------|
| degree of protection:   | IP 55 (ESM)                         |
| degree of protection:   | (see cable entry systems LES) IP 65 |
| mounting width          | 173 mm                              |
| mounting height         | 133 mm                              |
| max. installation depth | 79 mm                               |
| width                   | 200 mm                              |
| height                  | 160 mm                              |
| depth                   | 98 mm                               |
| weight                  | 0,455 kg                            |
| in accordance with      | IEC 60670-22                        |